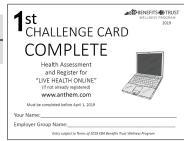

## THIS IS HOW IT WORKS

- 1. Each eligible participant\* will receive a set of four CHALLENGE CARDS.
- 2. Each set of CHALLENGE CARDS reminds you to complete health-related challenges during the calendar year; these are probably things that you are already doing! Completion of each challenge and submission of the corresponding CHALLENGE CARDS allows your name to be entered into the KBA Benefits Trust Wellness Program drawings. This provides you with four opportunities to be entered!
- 3. In order to participate you MUST complete the 1st CHALLENGE CARD by April 1, 2020.
- 4. Once the 1st CHALLENGE CARD is completed, complete and submit your CHALLENGE CARD entries for one, or all, of the remaining Challenges, in any order, at any time during 2020!
- 5. Once you have completed a Challenge, attach sufficient postage and return the completed CHALLENGE CARD(S) to the address provided. Each CHALLENGE CARD is designed to be returned as a postcard, or all may be returned at once in an envelope addressed to KBA Benefits Trust, as indicated on the CHALLENGE CARDS.