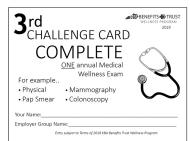

## THIS IS HOW IT WORKS

- 1. Each eligible participant\* will receive a set of four CHALLENGE CARDS.
- 2. Each set of CHALLENGE CARDS reminds you to complete health-related challenges during the calendar year; these are probably things that you are already doing! Completion of each challenge and submission of the corresponding CHALLENGE CARDS allows your name to be entered into the KBA Benefits Trust Wellness Program drawings. This provides you with four opportunities to be entered!
- 3. In order to participate you MUST complete the 1st CHALLENGE CARD by April 1, 2020.
- 4. Once the 1st CHALLENGE CARD is completed, complete and submit your CHALLENGE CARD entries for one, or all, of the remaining Challenges, in any order, at any time during 2020!
- 5. Once you have completed a Challenge, attach sufficient postage and return the completed CHALLENGE CARD(S) to the address provided. Each CHALLENGE CARD is designed to be returned as a postcard, or all may be returned at once in an envelope addressed to KBA Benefits Trust, as indicated on the CHALLENGE CARDS.