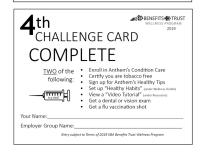

## THIS IS HOW IT WORKS

- 1. Each eligible participant\* will receive a set of four CHALLENGE CARDS.
- 2. Each set of CHALLENGE CARDS reminds you to complete health-related challenges during the calendar year; these are probably things that you are already doing! Completion of each challenge and submission of the corresponding CHALLENGE CARDS allows your name to be entered into the KBA Benefits Trust Wellness Program drawings. This provides you with four opportunities to be entered!
- 3. In order to participate you MUST complete the 1st CHALLENGE CARD by April 1, 2020.
- 4. Once the 1st CHALLENGE CARD is completed, complete and submit your CHALLENGE CARD entries for one, or all, of the remaining Challenges, in any order, at any time during 2020!
- 5. Once you have completed a Challenge, attach sufficient postage and return the completed CHALLENGE CARD(S) to the address provided. Each CHALLENGE CARD is designed to be returned as a postcard, or all may be returned at once in an envelope addressed to KBA Benefits Trust, as indicated on the CHALLENGE CARDS.