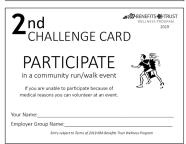

## THIS IS HOW IT WORKS

- 1. Each eligible participant\* will receive a set of four CHALLENGE CARDS.
- 2. Each set of CHALLENGE CARDS reminds you to complete health-related challenges during the calendar year; these are probably things that you are already doing! Completion of each challenge and submission of the corresponding CHALLENGE CARDS allows your name to be entered into the KBA Benefits Trust Wellness Program drawings. This provides you with four opportunities to be entered!
- 3. In order to participate you MUST complete the 1st CHALLENGE CARD by April 1, 2020.
- 4. Once the 1st CHALLENGE CARD is completed, complete and submit your CHALLENGE CARD entries for one, or all, of the remaining Challenges, in any order, at any time during 2020!
- 5. Once you have completed a Challenge, attach sufficient postage and return the completed CHALLENGE CARD(S) to the address provided. Each CHALLENGE CARD is designed to be returned as a postcard, or all may be returned at once in an envelope addressed to KBA Benefits Trust, as indicated on the CHALLENGE CARDS.